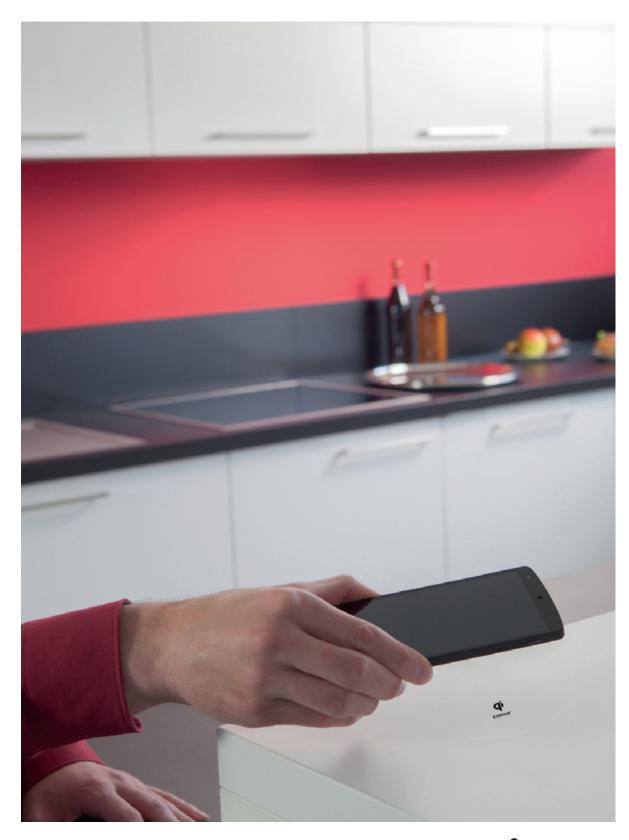

## **EVOline**® Qi Charger

EVOline Charger Qi allows charging of any Qi-capable device without cables or any other accessories on a single charging station.

Installed below the desk or work surface makes the charger completely invisible. It also may be mounted into a  $\emptyset$  80 mm opening.

Place the device to be charged simply on the work surface above – pure minimalism.

Housing Plastics, black

Lid Plastics, black
Printing white

Installation Embedding
Mounting

WPC Standard Spec. 1.2.2 "Qi"

Qi-Certificate ID 2409

## Wireless charging

- resonant inductive coupling between transmitter (charging station) and receiver (mobile phone)
- vendor independent, charges any Qi compatible device
- transmitter coil is active only when a connection to the receiving device is made