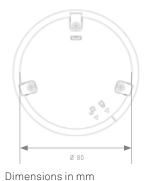

## **EVOline**® Qi Charger

EVOline Charger Qi allows charging of any Qi-capable device without cables or any other accessories on a single charging station.

Installed below the desk or work surface makes the charger completely invisible. It also may be mounted into a  $\emptyset$  80 mm opening.

### EVOline Qi Charger

Wireless charger according WPC standard Spec. 1.2.2 "Qi". The coil is mounted below the work surface or is mounted into an opening Ø 80 mm.

Operating voltage 5 V Charging capacity max. 5 W