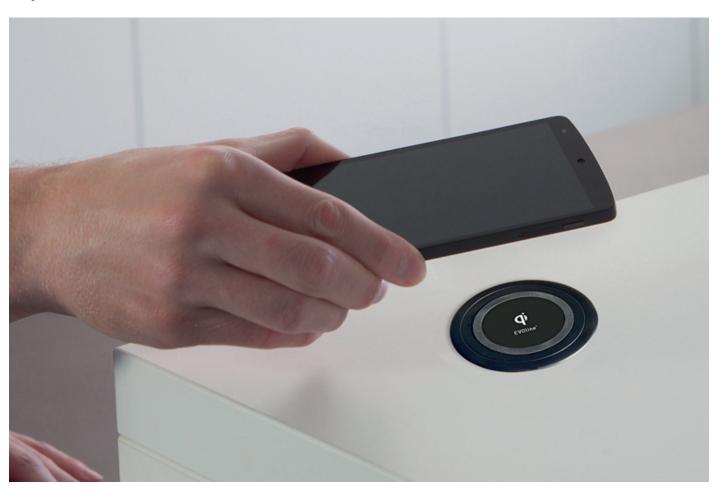

## **EVOline**® Qi Charger

EVOline Charger Qi allows charging of any Qi-capable device without cables or any other accessories on a single charging station.

Installed below the desk or work surface makes the charger completely invisible. It also may be mounted into a  $\emptyset$  80 mm opening.

### EVOline Qi Charger

Wireless charger according WPC standard Spec. 1.2.2 "Qi". The coil is mounted below the work surface or is mounted into an opening Ø 80 mm.

Operating voltage 5 V Charging capacity max. 5 W

## Wireless charging

- resonant inductive coupling between transmitter (charging station) and receiver (mobile phone)
- vendor independent, charges any Qi compatible device
- transmitter coil is active only when a connection to the receiving device is made