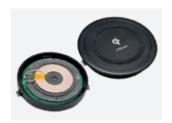

## **EVOline**® Qi Charger

EVOline Charger Qi allows charging of any Qi-capable device without cables or any other accessories on a single charging station.

Installed below the desk or work surface makes the charger completely invisible. It also may be mounted into a  $\emptyset$  80 mm opening.

Place the device to be charged simply on the work surface above – pure minimalism.

Housing Plastics, black

Lid Plastics, black
Printing white

Installation Embedding
Mounting

WPC Standard Spec. 1.2.2 "Qi"

Qi-Certificate ID 2409

### EVOline Qi Charger

Wireless charger according WPC standard Spec. 1.2.2 "Qi". The coil is mounted below the work surface or is mounted into an opening Ø 80 mm.

Operating voltage 5 V Charging capacity max. 5 W